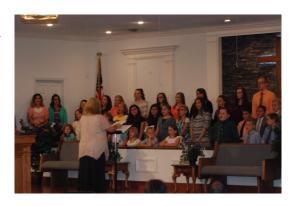

#### SCHOOL CHOIR TRIP—JANUARY 17

Anchor of Hope Baptist Church

2613 Lakeview Dr. Rossville, GA 30741

Service Begins at 7:00